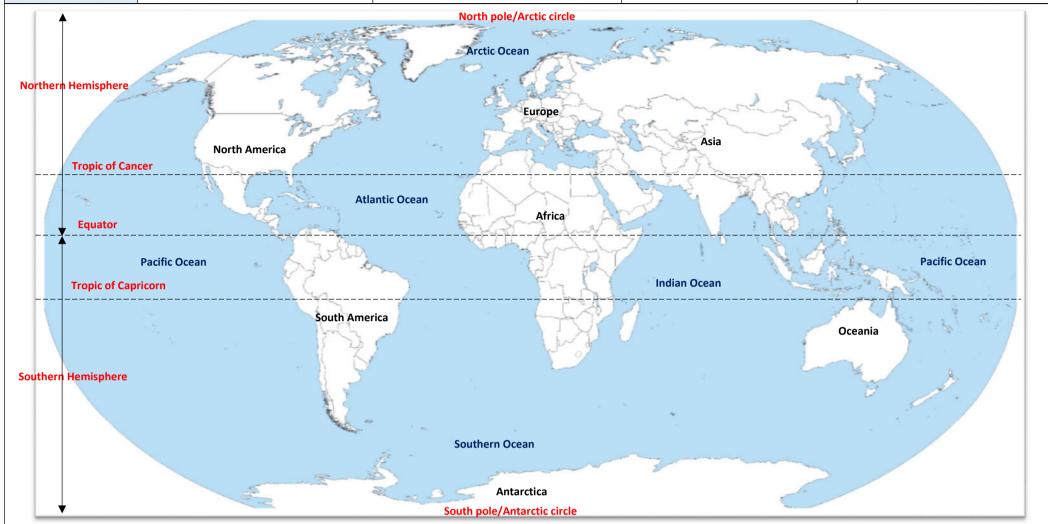

## YEAR 6: AUTUMN 1 – DESTINATION NORTH AMERICA **GEOGRAPHY: LOCATIONAL KNOWLEDGE – NORTH AMERICA**

| LOCATIONAL K         | NOWLED                                                 | GE - RECALL | AND                      | NAME:                                     |                         |                   |               |                       |                |            |
|----------------------|--------------------------------------------------------|-------------|--------------------------|-------------------------------------------|-------------------------|-------------------|---------------|-----------------------|----------------|------------|
| The 7 continents:    | Europe                                                 | Asia        |                          | Africa                                    | Oceania                 | ٨                 | lorth America | South Ar              | nerica         | Antarctica |
| The 5 Oceans:        | Pacific                                                | Ocean       | A                        | rctic Ocean                               | Atlantic Oc             | cean Indian Ocean |               |                       | Southern Ocean |            |
| The 2 poles/circles: | North Pole/ Arctic Circle South Pole/ Antarctic Circle |             |                          |                                           |                         |                   |               |                       |                |            |
| Lines of Latitude    | The Equator The Tropic of Cancer                       |             |                          | The Topic of Capricorn Northern Hemispher |                         |                   | misphere      | e Southern Hemisphere |                |            |
| and Hemispheres:     |                                                        |             |                          |                                           |                         |                   |               |                       |                |            |
| The 4 major          | Tropical Climate Zone                                  |             | Subtropical Climate Zone |                                           | Temperate Climate Zones |                   |               | Polar Climate Zones   |                |            |
| climate zones of     |                                                        |             |                          |                                           |                         |                   |               |                       |                |            |
| the World            |                                                        |             |                          |                                           |                         |                   |               |                       |                |            |